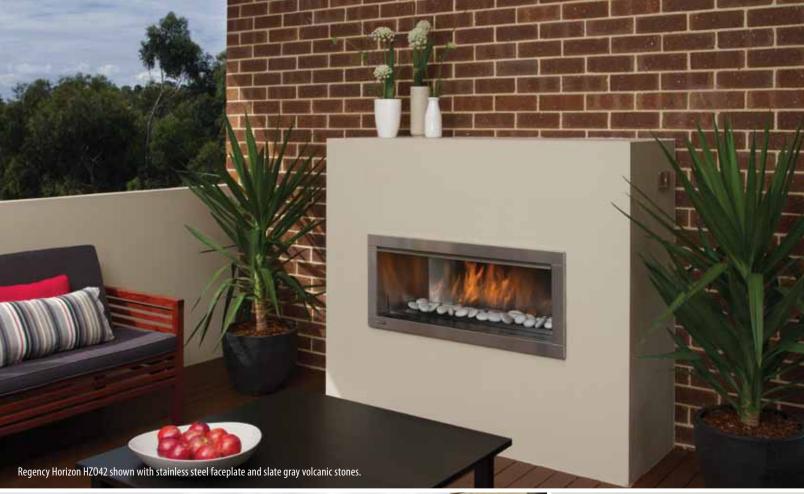

## Regency Horizon<sup>™</sup> HZO42 Outdoor Gas Fireplace

## Design your own outdoor firespace

All of the sophisticated, contemporary styling and quality workmanship of the Regency Indoor Horizon series is mirrored in this dramatic outdoor fireplace. Beautiful, wide angle flames are amplified by a reflective stainless steel body with your choice of volcanic stones, reflective crystals or traditional logs. Personalize your outdoor room to match your home with any tile, stone or slate creating a seamless transition to your outdoor room.

## **Optional Features**

- Volcanic stones
- Crystals in various colors
- Ceramic log set
- Framing kit