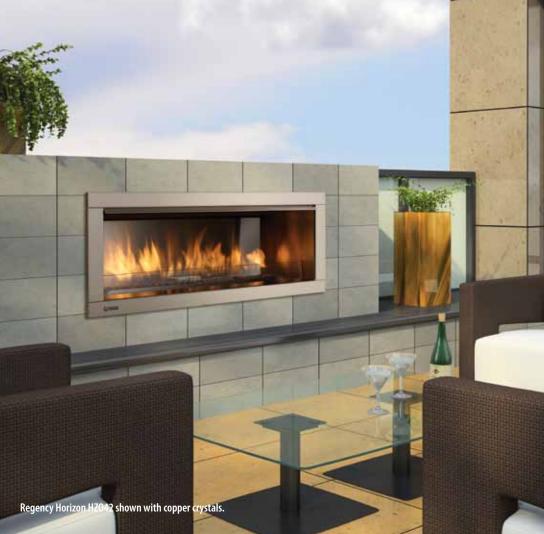

## Regency Horizon<sup>™</sup> HZO42 Outdoor Gas Fireplace

## Design your own outdoor firespace

All of the sophisticated, contemporary styling and quality workmanship of the Regency Indoor Horizon series is mirrored in this dramatic outdoor fireplace. Beautiful, wide angle flames are amplified by a reflective stainless steel body with your choice of volcanic stones, reflective crystals or traditional logs. Personalize your outdoor room to match your home with any tile, stone or slate creating a seamless transition to your outdoor room.

## **Standard Features**

- Natural gas or propane
- Stainless steel faceplate & inner panels
- Stainless steel burner covered with copper crystals
- Tempered glass wind shield
- · Stainless steel heat deflector
- Easy access on/off switch
- Electronic ignition
- Safety valve (turn gas off if flame goes out)
- Seasonal weather cover
- Approved for outdoor installation only
- No venting required