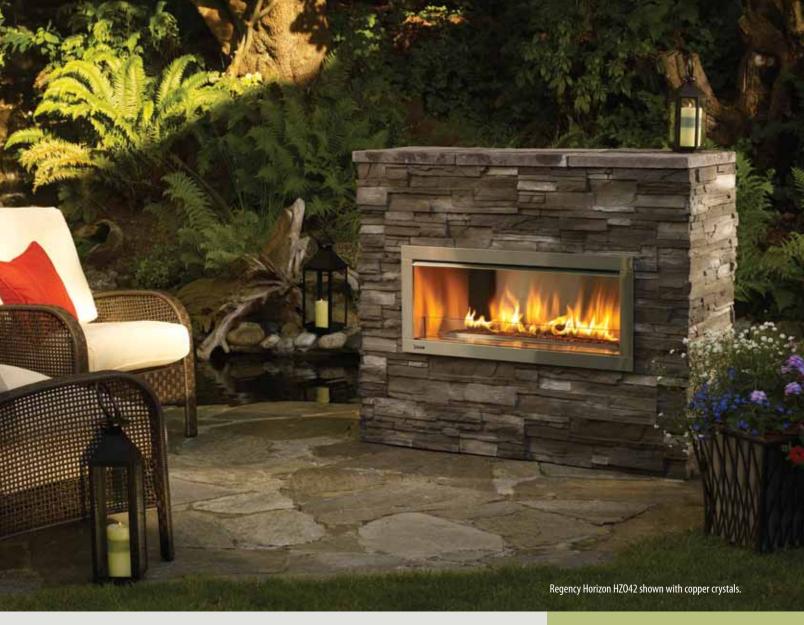

## Regency Horizon<sup>™</sup> HZO42 Outdoor Gas Fireplace

## Design your own outdoor firespace

All of the sophisticated, contemporary styling and quality workmanship of the Regency Indoor Horizon series is mirrored in this dramatic outdoor fireplace. Beautiful, wide angle flames are amplified by a reflective stainless steel body with your choice of volcanic stones, reflective crystals or traditional logs. Personalize your outdoor room to match your home with any tile, stone or slate creating a seamless transition to your outdoor room.

## **Standard Features**

- Natural gas or propane
- Stainless steel faceplate & inner panels
- Stainless steel burner covered with copper crystals
- Tempered glass wind shield
- · Stainless steel heat deflector
- Easy access on/off switch
- Electronic ignition
- Safety valve (turn gas off if flame goes out)
- Seasonal weather cover
- Approved for outdoor installation only
- No venting required