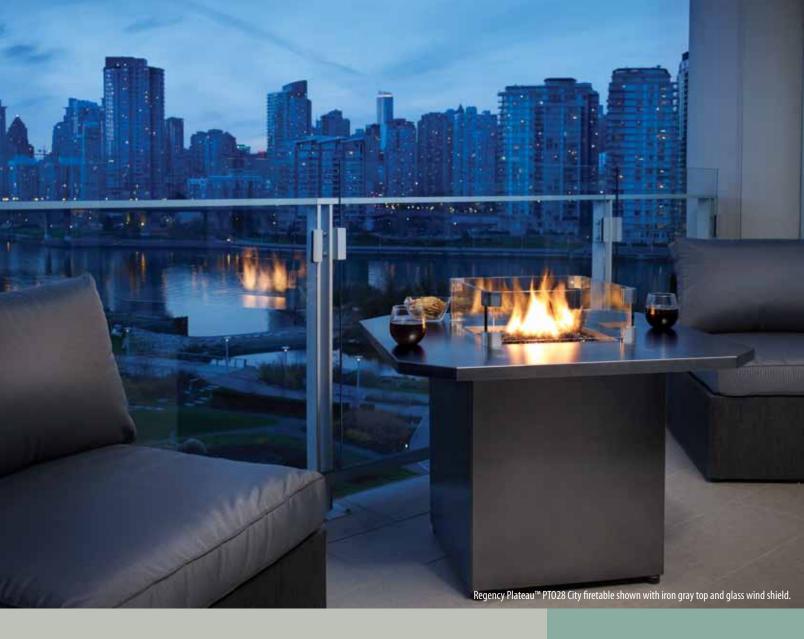

## Regency Plateau™ Firetables PTO28 City, PTO30 Coffee

## Linger outdoors longer... in style

Regency's Plateau™ City and Coffee Firetables deliver warmth, durability and style that's perfect for outdoor living. Its contemporary styling offers design versatility that can be customized with your choice of table top finishes and multiple firebed display options to create the ideal fireside setting.

## **Optional Features**

- Stainless steel or Sunset bronze powder coated top (PTO30CFT)
- Stainless steel or Iron gray powder coated top
  (PTC) 8 CIT)
- Crystals in various colors (must choose one)
- Volcanic stones
- Ceramic log set
- Seasonal weather cover
- Tempered glass wind shield (4-pc)
- 4 casters (wheels to replace leveling legs -PTO30CFT)
- LP conversion kit (PTO30CFT)
- NG conversion kit (PTO28CIT)
- LP hard line conversion kit (PTO28CIT)