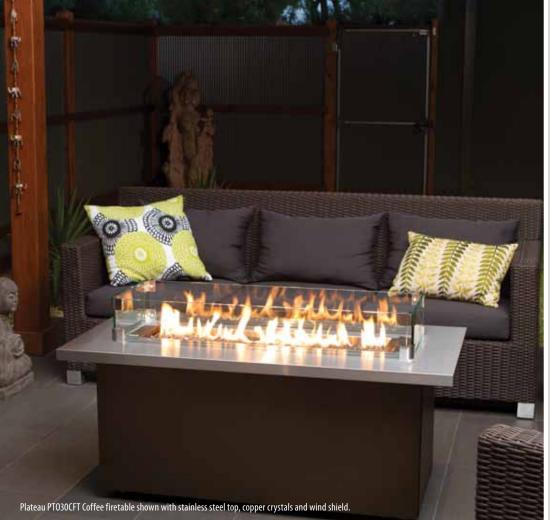

## Regency Plateau™ Firetables PTO28 City, PTO30 Coffee

## Linger outdoors longer... in style

Regency's Plateau™ City and Coffee Firetables deliver warmth, durability and style that's perfect for outdoor living. Its contemporary styling offers design versatility that can be customized with your choice of table top finishes and multiple firebed display options to create the ideal fireside setting.

## **Optional Features**

- Stainless steel or Sunset bronze powder coated top (PTO30CFT)
- Stainless steel or Iron gray powder coated top
  (PTC) 8 CIT)
- Crystals in various colors (must choose one)
- Volcanic stones
- Ceramic log set
- Seasonal weather cover
- Tempered glass wind shield (4-pc)
- 4 casters (wheels to replace leveling legs -PTO30CFT)
- LP conversion kit (PTO30CFT)
- NG conversion kit (PTO28CIT)
- LP hard line conversion kit (PTO28CIT)