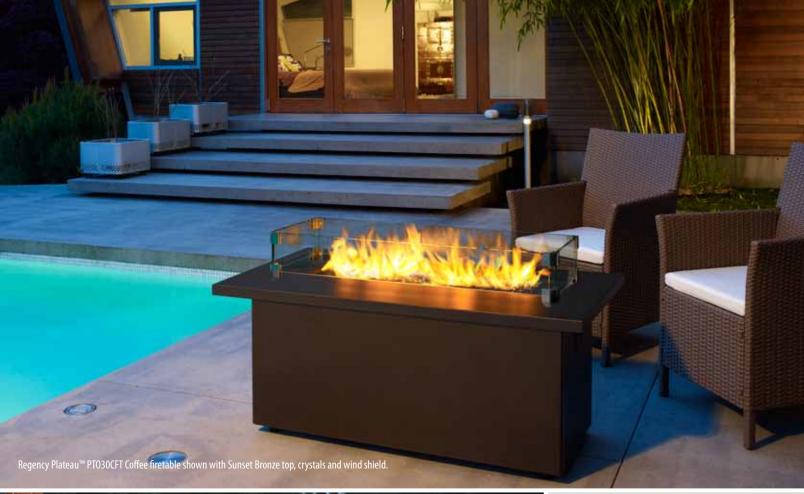

## Regency Plateau™ Firetables PTO28 City, PTO30 Coffee

## Linger outdoors longer... in style

Regency's Plateau™ City and Coffee Firetables deliver warmth, durability and style that's perfect for outdoor living. Its contemporary styling offers design versatility that can be customized with your choice of table top finishes and multiple firebed display options to create the ideal fireside setting.

## **Optional Features**

- Stainless steel or Sunset bronze powder coated top (PTO30CFT)
- Stainless steel or Iron gray powder coated top
  (PTC) 8 CIT)
- Crystals in various colors (must choose one)
- Volcanic stones
- Ceramic log set
- Seasonal weather cover
- Tempered glass wind shield (4-pc)
- 4 casters (wheels to replace leveling legs -PTO30CFT)
- LP conversion kit (PTO30CFT)
- NG conversion kit (PTO28CIT)
- LP hard line conversion kit (PTO28CIT)