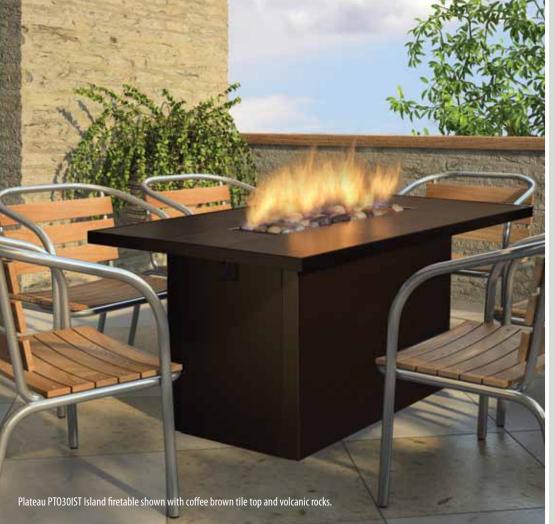

## Durable, Reliable, Beautiful Conversation Tables

Regency brings a fresh modern look to outdoor living with the Regency Plateau $^{\text{TM}}$  Island or Cocktail firetable. Ideal for entertaining, the linear design of the Plateau leaves plenty of room for family and friends to gather around. The Plateau series offers thoughtful details like flame adjustment, slide out tank storage, optional exquisite glass wind shield and dining leaf to name a few. With just the flick of a switch you can enjoy the ambience of a warm glowing fire in your own outdoor living space.

## **Optional Features**

- Porcelain tile table top in coffee or slate black (must choose one)
- Frame for custom tile (must choose with porcelain tile above or custom tile)
- Crystals in various colors (must choose one)
- Volcanic stones
- · Ceramic log set
- Seasonal weather cover
- Tempered glass wind shield (4-pc)
- 4 casters (wheels to replace leveling legs)
- LP conversion kit