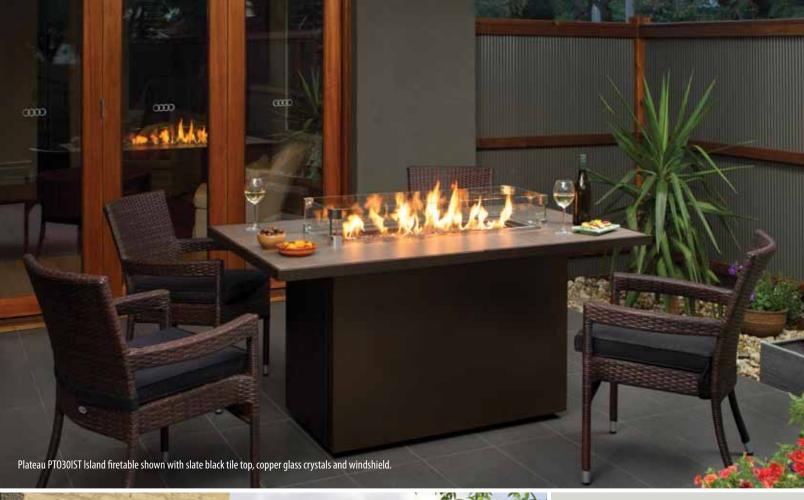

## Durable, Reliable, Beautiful Conversation Tables

Regency brings a fresh modern look to outdoor living with the Regency Plateau $^{\text{TM}}$  Island or Cocktail firetable. Ideal for entertaining, the linear design of the Plateau leaves plenty of room for family and friends to gather around. The Plateau series offers thoughtful details like flame adjustment, slide out tank storage, optional exquisite glass wind shield and dining leaf to name a few. With just the flick of a switch you can enjoy the ambience of a warm glowing fire in your own outdoor living space.

## **Optional Features**

- Porcelain tile table top in coffee or slate black (must choose one)
- Frame for custom tile (must choose with porcelain tile above or custom tile)
- Crystals in various colors (must choose one)
- Volcanic stones
- · Ceramic log set
- Seasonal weather cover
- Tempered glass wind shield (4-pc)
- 4 casters (wheels to replace leveling legs)
- LP conversion kit