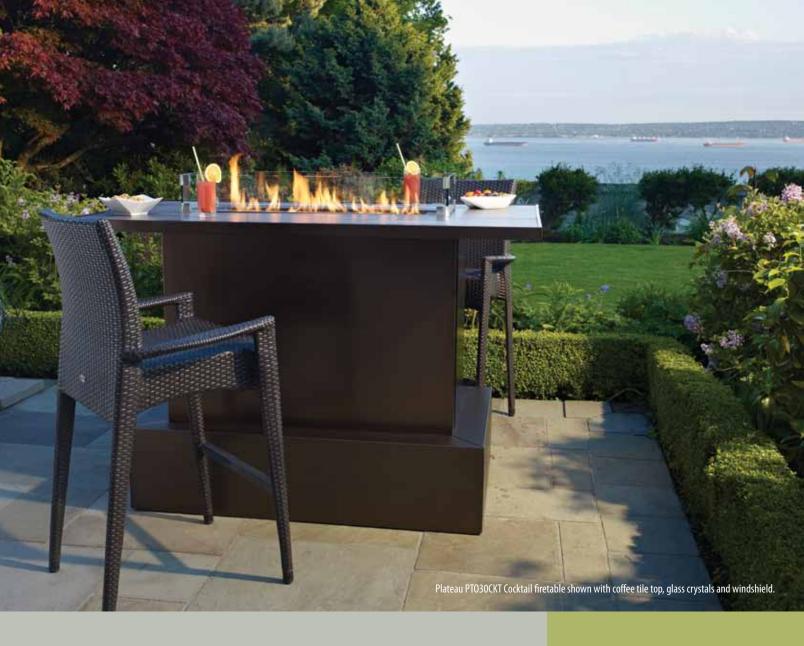

## Durable, Reliable, Beautiful Conversation Tables

Regency brings a fresh modern look to outdoor living with the Regency Plateau $^{\text{TM}}$  Island or Cocktail firetable. Ideal for entertaining, the linear design of the Plateau leaves plenty of room for family and friends to gather around. The Plateau series offers thoughtful details like flame adjustment, slide out tank storage, optional exquisite glass wind shield and dining leaf to name a few. With just the flick of a switch you can enjoy the ambience of a warm glowing fire in your own outdoor living space.

## **Optional Features**

- Porcelain tile table top in coffee or slate black (must choose one)
- Frame for custom tile (must choose with porcelain tile above or custom tile)
- Crystals in various colors (must choose one)
- Volcanic stones
- · Ceramic log set
- Seasonal weather cover
- Tempered glass wind shield (4-pc)
- 4 casters (wheels to replace leveling legs)
- LP conversion kit